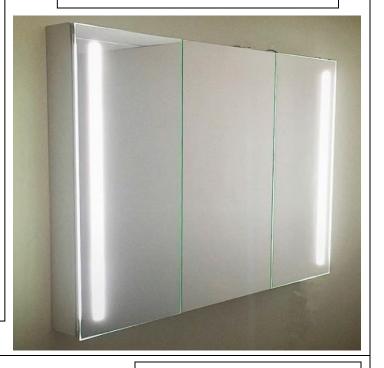

## **LED MEDICINE CABINET**

MODEL#: PHA 5436-3D (1)

#### **FEATURES:**

- 18+18+18 X 36" FULLY MIRRORED DOORS.
- FOUR ADJUSTABLE 3/8" THICK HIGH POLISHED GLASS SHELVES.
- INFINITELY ADJUSTABLE SHELVING WITH LOCKDOWN MECHANISM (NO HOLES IN CABINET).
- 6000K (COOL WHITE) OR 3500K (WARM WHITE).
- BRIGHTNESS: 3300 LUMENS.
- JUNCTION BOX INCLUDED.
- 165-DEGREE PROPRIETARY SOFT CLOSE HEAVY DUTY HINGES.
- LEFT DOOR HINGED RIGHT,
  CENTER AND RIGHT DOORS
  HINGED LEFT AS A STANDARD.
- FULL GASKET BEHIND DOOR.
- HIGH RESOLUTION SILVER PLATE GLASS MIRRORS FRONT, BACK OF DOOR AND BACK WALL.
- BACK WALL MIRROR FULLY SEALED.

#### **MIRROR FINISHES:**

FLAT POLISHED EDGE

**OVERALL SIZE DIMENSION:** 54" WIDE X 36" HIGH X 5 3/16" DEEP

ROUGH OPENING DIMENSION: 53 3/8" WIDE X 35 3/8" HIGH X 4" DEEP

DOOR THICKNESS: 1 3/16"